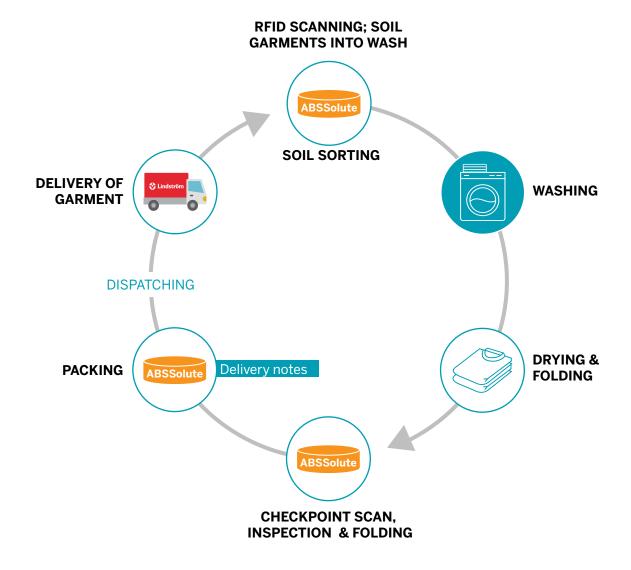

# **RFID Process Flow**

#### RFID READERS AT THE LAUNDRY

#### **BENEFITS OF RFID**

- 1. RFID Tagging and registering all garments in circulation
- 2. Creating ability to read all garments in laundry and delivery processes
- 3. Creating transparent report of garments in circulation
- 4. Tracking of Life cycle of Garments
- 5. 24\*7 Non editable Reports as per GDP