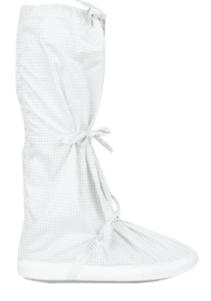

#### **TAURID Shoe**

#### **FEATURES**

TAURID Shoe cover with self-fabric Quilted sole, elastic at ankle.

FABRIC SIZE STD COLOUR

ESD Fabric White

Composition