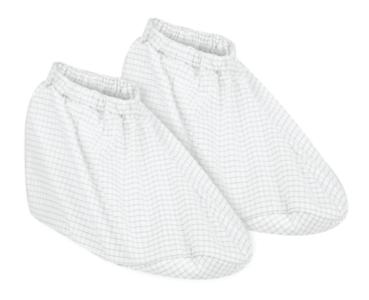

# **Booties**

#### **TAURID Shoe**

#### **FEATURES**

TAURID Shoe cover with self-fabric Quilted sole, elastic at ankle.

FABRIC SIZE STD COLOUR

ESD Fabric White

Composition