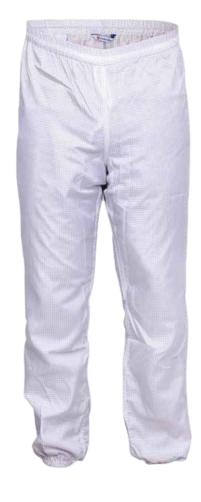

# **Trouser**

#### **PHOBOS Trouser**

#### **FEATURES**

Waist elastic with Draw string, Elastic at leg end.

FABRIC SIZE STD COLOUR

ESD Fabric White

Composition