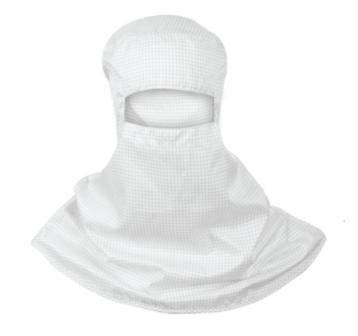

#### **CYGNID Hood**

#### **FEATURES**

CYGNID HOOD with rectangular eye opening, String attached for adjustment.

SIZE

ESD

Fabric Composition STD COLOUR

White