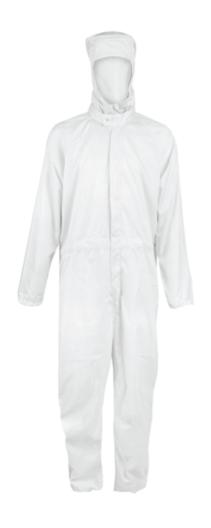

#### **TRITON Overall**

#### **FEATURES**

TRITON Overall with triangular face opening hood, Thumb loop attach with raglan sleeve, Normal leg end with adjustable press button attached loop at knee, Front closure hidden zipper with over lapped collar with 2 press button.

FABRIC SIZE STD COLOUR

ESD Fabric White

Composition