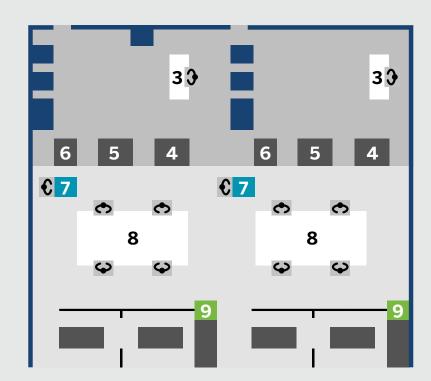

# **Laundry Layout**

- 1. Un Loading of Soiled garments received from Customer
- 2. Soil Garment Storage area
- 3. Soil Sorting of garments, RFID-In Scan
- 4. Loading in Barrier Washers for Washing
- 5. Loading in Barrier washers for Washing
- 6. Loading in Dryers with Hepa Filters for Drying

- 7. Unloading of Garments from Dryers in LAF Trolleys
- 8. Folding, Packing primary & RFID scan in control environment
- 9. Passing Garment out of Classified area through Dynamic pass box
- 10. Storage of fresh garments ready for dispatch
- 11. Loading of fresh garments for customer delivery