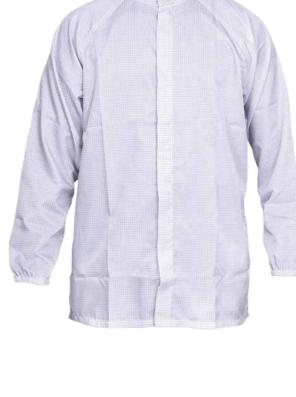

#### **POLARIS Coat**

#### **FEATURES**

POLARIS Coat with raglan sleeve, front closure with hidden press button, elastic at sleeve end.

FABRIC SIZE STD COLOUR

ESD Fabric White

Composition