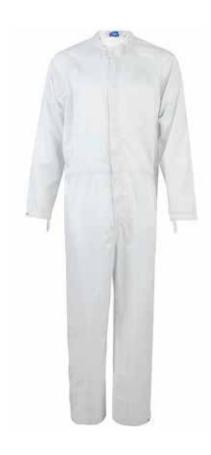

#### **POLARIS Coat**

#### **FEATURES**

POLARIS Coat with raglan sleeve, front closure with hidden press button, elastic at sleeve end.

FABRIC SIZE STD COLOUR

ESD Fabric White

Composition