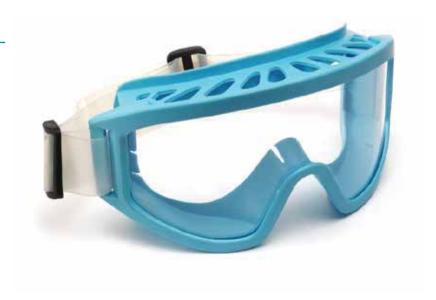

# Goggles

#### STERILIZABLE Goggle

#### **FEATURES**

FIELDS OF USE: protective mask for use in rooms with controlled contaminations and working in aseptic conditions, same as people use in pharmaceutical, chemical, biotechnology, alimentary, cosmetic and electronic factories, or in hospitals, chemical and microbiological laboratories.

#### STERILIZABLE: resistant to

many cycles of sterilization with clean steam, with  $\gamma$  and  $\beta$  rays at 25kGy. These treatments does not cause alterations in the transparency of the lens and any shape deformation of the frame (during the sterilization take care to avoid the elastic strap touch the lens). After many cycles the lens could become yellow, and it can be replaced with a spare lens if necessary.

**COMFORT:** the design allows a long time of use, maximum transpiration, large field of view and use over the prescription glasses.